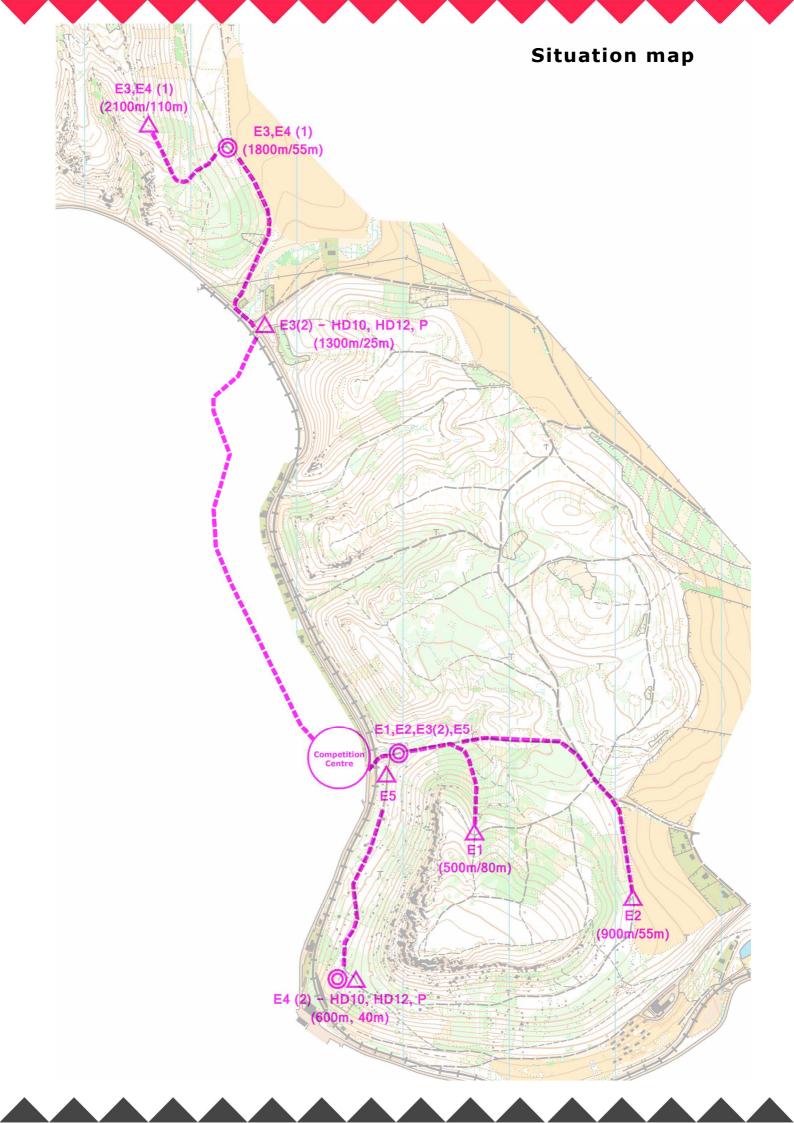

## **BASIC INFO**

| What                   | When | Start 00 | Where   | To start                        |
|------------------------|------|----------|---------|---------------------------------|
| Beer relay             | 5.8. | 17:00    | Bučnice | 0 m                             |
| E1 - middle            | 6.8. | 9:00     | Borek   | 500m/80m                        |
| E2 – forrest sprint    | 6.8. | 15:00    | Borek   | 900m/55m                        |
| E3 - rocky sprint      | 7.8. | 9:00     | Lada    | (1) 2100m/110m<br>(2) 1300m/25m |
| E4 - rocky sprint      | 7.8. | 15:00    | Lada    | (1) 2100m/110m<br>(2) 600m/40m  |
| E5 - middle (handicap) | 8.8. | 9:00     | Borek   | 100m/10m                        |

## **E1**

Date:  $^{\circ}$  6.8.2021 Race: middle Start: 00 = 9:00

Distances: Centrum - Start: 500m, 80m climbing, blue/white stripes

Centrum - Finish: 100 m

Map: Borek, 1:7500, E 5m, ISOM2017, A4, July 2021,

## **E2**

Date: 6.8.2021

Race: forrest sprint Start: 00 = 15:00

Distances: Centrum - Start: 900m, 55m climbing, blue/white stripes

Centrum - Finish: 100 m

Mapa: Lysý vrch, 1:4 000, E 5m, ISOM2017, A4, July 2021,

## **E3**

Date: 7.8.2021

Race: rock town sprint

Start: 00 = 9:00

Because the terrain is very hard for kids, these classes HD10, HD12, HDR and P compete on map Borek 1:7500, E5m. These classes go to START 2 and

FINNISH 2!

Distances: Centrum - Start1: 2100m, 110m climbing, blue/white stripes

Centrum - Start2: 1300m, 25m climbing, blue/white stripes

Centrum - Finish1: 1800 m Centrum - Finish2: 100 m

Is possible to refresh yourself on the way to start1 in the finish1

Race: rock town sprint

Start: 00 = 15:00

Because the terrain is very hard for kids, these classes HD10, HD12, HDR and P compete on map Borek 1:7500, E5m. These classes go to START 2 and

FINNISH 2!

Distances: Centrum - Start1: 2100m, 110m climbing, blue/white stripes

Centrum - Start2: 600m, 40m climbing, red/white stripes!

Centrum - Finish1: 1800 m Centrum - Finish2: 600 m

Is possible to refresh yourself on the way to start1 in the finish1

(road to start1 is paasing by)

# E5 - handicap

Date: 8.8.2021

Race: middle - handicap

Start: 00 = 9:00

In handicap start competitors up to 60 minutes to leader. If

it is more, they start in 1 minute interval.

Keaders start at these times:

Start list: On saturday in CC and on the website Distances: Centrum – Start: 100 m, no signs

Centrum - Finish: 100 m

Map: Borek, 1:7500, E 5m, ISOM2017, A4, July 2021,

waterproof.

Terrain: Hilly clean forrest, a few rocks, dense path network