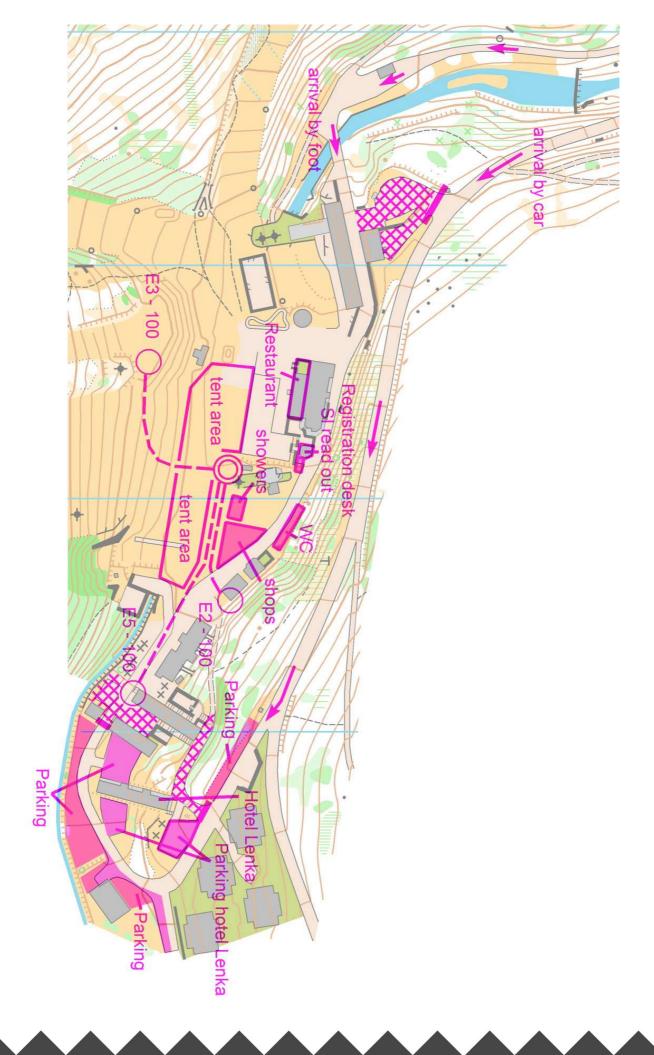

SkiAreál Špindlerův Mlýn město Špindlerův Mlýn Krkonošský národní park Římskokatolická farnost ve Špindlerově Mlýně

Přejeme závodníkům množství nevšedních sportovních zážitků!

Plánek centra

Délky tratí

|           |     | E1 |    |     | E2  |    |     | E3  |    |     | E4 |    |     | E5  |    |
|-----------|-----|----|----|-----|-----|----|-----|-----|----|-----|----|----|-----|-----|----|
|           | km  | т  | k  | km  | т   | k  | km  | т   | k  | km  | т  | k  | km  | т   | k  |
| D10       | 1,2 | 22 | 10 | 1,4 | 45  | 8  | 2,0 | 0   | 5  | 1,7 | 30 | 5  | 1,9 | 80  | 6  |
| D12       | 1,5 | 22 | 13 | 1,8 | 75  | 9  | 2,6 | 25  | 7  | 2,0 | 35 | 5  | 2,7 | 85  | 9  |
| D14       | 1,5 | 40 | 12 | 2,2 | 60  | 12 | 3,6 | 0   | 9  | 2,8 | 50 | 12 | 3,2 | 120 | 10 |
| D16       | 1,7 | 30 | 15 | 2,7 | 100 | 14 | 4,7 | 60  | 11 | 3,2 | 60 | 15 | 4,3 | 130 | 13 |
| D18       | 1,9 | 48 | 16 | 2,8 | 90  | 14 | 5,9 | 110 | 16 | 3,7 | 55 | 14 | 4,8 | 150 | 18 |
| D21A      | 2,1 | 68 | 19 | 3,4 | 100 | 17 | 6,8 | 170 | 16 | 3,9 | 70 | 15 | 5,6 | 190 | 22 |
| D21B      | 1,8 | 42 | 17 | 3,1 | 100 | 15 | 5,9 | 90  | 16 | 3,7 | 80 | 15 | 4,6 | 175 | 17 |
| D21C      | 1,5 | 42 | 14 | 2,8 | 90  | 14 | 4,8 | 60  | 13 | 3,0 | 75 | 12 | 4,3 | 100 | 14 |
| D35A      | 1,9 | 58 | 17 | 3,1 | 85  | 15 | 6,0 | 50  | 16 | 3,8 | 85 | 15 | 4,9 | 190 | 17 |
| D35B      | 1,6 | 26 | 14 | 2,7 | 100 | 15 | 4,6 | 95  | 13 | 3,5 | 85 | 14 | 4,2 | 135 | 15 |
| D45A      | 1,8 | 38 | 16 | 2,9 | 120 | 15 | 5,4 | 55  | 17 | 3,4 | 60 | 13 | 4,5 | 145 | 16 |
| D45B      | 1,5 | 24 | 12 | 2,7 | 100 | 15 | 4,0 | 50  | 14 | 3,1 | 60 | 14 | 4,0 | 105 | 12 |
| D55A      | 1,6 | 32 | 14 | 2,7 | 120 | 15 | 4,2 | 50  | 14 | 3,2 | 60 | 13 | 4,0 | 150 | 15 |
| D55B      | 1,3 | 24 | 11 | 2,4 | 95  | 12 | 3,0 | 0   | 10 | 2,5 | 35 | 12 | 3,2 | 115 | 11 |
| D65       | 1,5 | 20 | 12 | 2,4 | 95  | 12 | 3,9 | 45  | 12 | 2,9 | 70 | 13 | 3,5 | 140 | 13 |
| H10       | 1,2 | 22 | 10 | 1,4 | 45  | 8  | 2,0 | 0   | 5  | 1,7 | 30 | 5  | 1,9 | 80  | 6  |
| H12       | 1,6 | 28 | 12 | 2,0 | 75  | 11 | 3,0 | 0   | 7  | 2,1 | 45 | 8  | 2,8 | 95  | 9  |
| H14       | 1,7 | 30 | 14 | 2,6 | 135 | 14 | 4,5 | 40  | 12 | 3,0 | 70 | 12 | 3,4 | 135 | 11 |
| H16       | 1,9 | 56 | 16 | 3,2 | 95  | 14 | 5,5 | 100 | 14 | 3,5 | 50 | 13 | 4,4 | 160 | 18 |
| H18       | 2,1 | 60 | 18 | 3,4 | 120 | 16 | 7,0 | 100 | 18 | 4,0 | 90 | 17 | 5,5 | 190 | 18 |
| H21A      | 2,5 | 70 | 24 | 3,9 | 180 | 19 | 9,0 | 220 | 21 | 4,4 | 90 | 20 | 6,4 | 225 | 26 |
| H21B      | 2,2 | 70 | 19 | 3,6 | 175 | 18 | 7,4 | 150 | 18 | 4,0 | 90 | 17 | 5,8 | 210 | 21 |
| H21C      | 1,5 | 32 | 15 | 3,4 | 120 | 16 | 5,5 | 20  | 14 | 3,2 | 65 | 13 | 4,3 | 130 | 15 |
| H35A      | 2,0 | 58 | 16 | 3,5 | 150 | 17 | 8,1 | 160 | 17 | 3,9 | 95 | 16 | 5,8 | 190 | 21 |
| H35B      | 1,7 | 30 | 16 | 3,1 | 120 | 16 | 6,3 | 120 | 17 | 3,4 | 70 | 14 | 4,4 | 145 | 14 |
| H45A      | 1,9 | 48 | 16 | 3,0 | 110 | 16 | 6,5 | 135 | 18 | 3,9 | 65 | 16 | 4,8 | 180 | 17 |
| H45B      | 1,6 | 30 | 14 | 2,8 | 85  | 15 | 4,4 | 55  | 13 | 3,3 | 75 | 12 | 4,0 | 140 | 15 |
| H55A      | 1,7 | 30 | 17 | 3,0 | 100 | 15 | 5,2 | 75  | 15 | 3,5 | 60 | 15 | 4,3 | 135 | 14 |
| H55B      | 1,4 | 28 | 14 | 2,4 | 95  | 13 | 3,7 | 0   | 10 | 2,5 | 35 | 12 | 3,2 | 115 | 11 |
| H65       | 1,5 | 28 | 16 | 2,4 | 95  | 13 | 4,4 | 45  | 13 | 3,1 | 70 | 14 | 3,5 | 140 | 13 |
| H75       | 1,5 | 26 | 14 | 2,0 | 90  | 12 | 3,1 | 0   | 9  | 2,9 | 70 | 13 | 3,2 | 115 | 11 |
| BEGINNERS | 1,3 | 34 | 11 | 1,8 | 75  | 9  | 3,0 | 25  | 8  | 2,0 | 30 | 6  | 1,9 | 75  | 6  |
| HDR       | 1,2 | 16 | 9  | 1,2 | 35  | 7  | 1,2 | 60  | 5  | 1,4 | 40 | 5  | 1,7 | 80  | 6  |
| Р         | 1,2 | 14 | 9  | 2,0 | 75  | 11 | 2,9 | 15  | 7  | 1,7 | 30 | 5  | 2,4 | 80  | 8  |
| Т         | 2,0 | 62 | 16 | 3,4 | 120 | 16 | 6,2 | 150 | 19 | 3,7 | 71 | 16 | 5,0 | 205 | 19 |