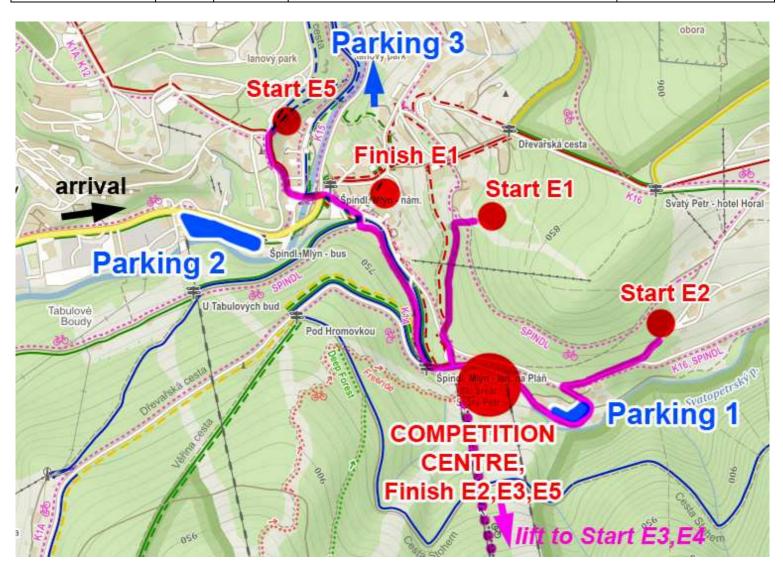

#### Příjezd a parkování:

Příjezd do Špindlu po silnici II.třídy č.295 z Vrchlabí. Parkování je zde náročnější, mimo oficiální parkoviště je parkování zakázáno a Policie má plný kufr "botiček", takže ve vlastním zájmu parkujte tak, jak se má. Organizátor parkování nijak neřídí, kromě Parkingu 1 v centru.

K parkování jsou připravena tři parkovací místa:

<u>Parking 1</u> – přímo v centru závodu v SkiAreálu Svatý Petr. Parkování zdarma. Přednostně zaparkují ubytovaní v hotelu Lenka. Ve SkiAreálu se normálně pracuje a i zaměstnanci mají přednostní právo zaparkovat. Po té zbude cca 40 míst pro dojíždějící. Parkujte podle pokynů, nevjíždějte přímo až do centra k hospodě. Po zaplnění lze na odbočce do centra závodu vyložit lidi v autě, řidič ale odparkuje auto na Parkingu 2 nebo 3.

<u>Parking 2 Hromovka</u> – veřejné parkoviště 20 CZK/hodinu, max. 140 CZK. Do centra závodu je to 1.3km, nebude značeno, sledujte místní ukazatele.

<u>Parking 3 Medvědín</u> – veřejné parkoviště 20 CZK/hodinu, max. 150 CZK. Do centra závodu je to 2.0km, nebude značeno, sledujte místní ukazatele.