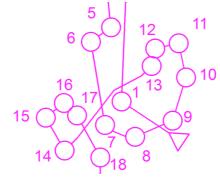

- Cestou na sběrku se přebíhá silnice do Svatého Petra. Přeběh bude hlídaný organizátory, přesto dbejte maximální bezpečnosti!

- Tratě jsou namotané na poměrně malém prostoru, věnujte zvýšenou pozornost pořadí kontrol za sebou. Příklad vedení tratě: