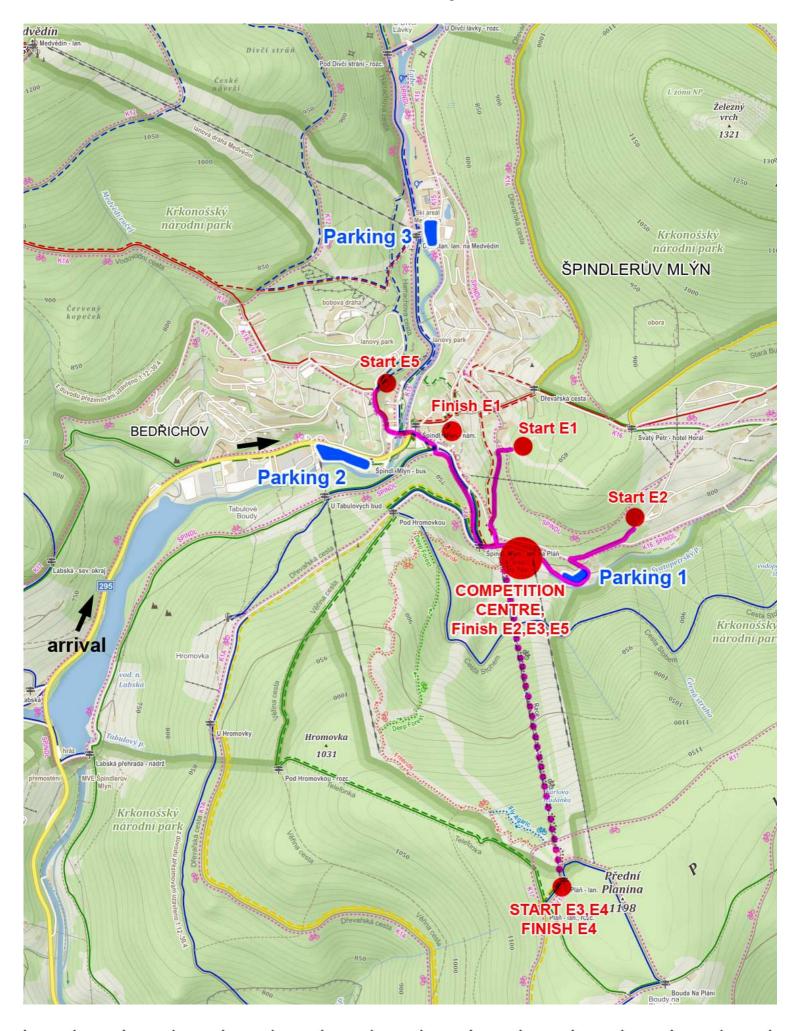

#### Příjezd a parkování:

Příjezd do Špindlu po silnici II.třídy č.295 z Vrchlabí. Parkování je zde náročnější, mimo oficiální parkoviště je parkování zakázáno a Policie má plný kufr "botiček", takže ve vlastním zájmu parkujte tak, jak se má. Organizátor parkování nijak neřídí, kromě Parkingu 1 v centru.

K parkování jsou připravena tři parkovací místa:

<u>Parking 1</u> – přímo v centru závodu v SkiAreálu Svatý Petr. Parkování zdarma. Přednostně zaparkují ubytovaní v hotelu Lenka. Ve SkiAreálu se normálně pracuje a i zaměstnanci mají přednostní právo zaparkovat. Po té zbude cca 40 míst pro dojíždějící. Parkujte podle pokynů, nevjíždějte přímo až do centra k hospodě. Po zaplnění lze na odbočce do centra závodu vyložit lidi v autě, řidič ale odparkuje auto na Parkingu 2 nebo 3.

<u>Parking 2 Hromovka</u> – veřejné parkoviště 20 CZK/hodinu, max. 140 CZK. Do centra závodu je to 1.3km, nebude značeno, sledujte místní ukazatele.

<u>Parking 3 Medvědín</u> – veřejné parkoviště 20 CZK/hodinu, max. 150 CZK. Do centra závodu je to 2.0km, nebude značeno, sledujte místní ukazatele.

# Základní informace

| Co            | Kdy   | Start | Kde                   | Na start     |  |  |
|---------------|-------|-------|-----------------------|--------------|--|--|
| E1 - sprint   | 7.8.  | 10:00 | město Špindlerův Mlýn | 800m/60m     |  |  |
| Noční         | 7.8.  | 21:30 | město Špindlerův Mlýn | 0 m          |  |  |
| E2 - krátká   | 8.8.  | 10:00 | Krakonoš              | 800m/70m     |  |  |
| E3 - klasika  | 9.8.  | 10:00 | Hromovka              | lanovkou, Om |  |  |
| E4 - krátká   | 10.8. | 10:00 | Přední planina        | lanovkou, Om |  |  |
| Pivní štafety | 10.8. | 17:00 | centrum Svatý Petr    | 0 m          |  |  |
| E5 - zkrácená | 11.8. | 10:00 | Dívčí lávky           | 1300m/20m    |  |  |