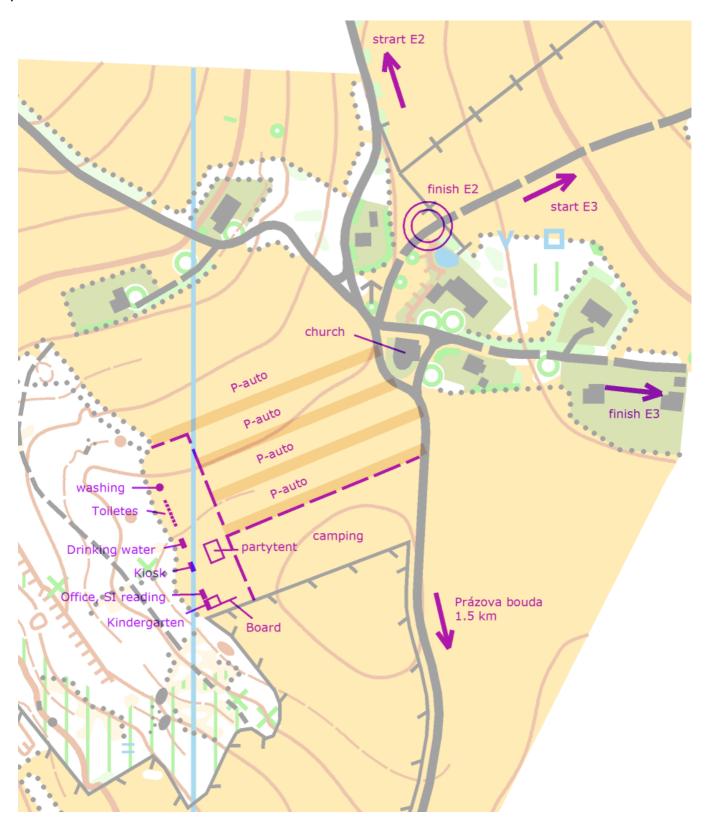

## Arrival and parking in CC:

After arrival you park on the meadow close to the church. Those who are accommodated in camp use the flat part of the meadow, the rest use a sloping part for parking. Asphalt road is a boundary to Protected landsape area of Orlické hory. Definitely don't park nor camp on meadows in direction to mountains! The meadow suited for competition offers a lot of space for anything we need. Parking is free.

# Accommodation in camp:

Arrival is possible more less anytime you need. Organisers come to CC with equipment (toilets, water) on Thursday morning, kiosk nad registration desk come after E1. Flat part of the CC will be used for camping. It is possible to park next to your tent. Try build the tent city in civilised way, don't block others. There is a lot of space.

Caravans park as close to asphalt road as possible. Don't move your vehicles on grass more that is needed. In CC there are chemical toilets, for washing a small basin + washbasins. There will be a tank with drinkable watter. Try to spare it!

## Catering:

In CC there will be a kiosk with basic sortiment. Who wants more, visit the Prazova bouda (1.5km far).

## Office open hours:

Thursday 3.7. 14:30 - 17:00 in E1 event centre

Friday 4.7. 9:00 - 12:00 in CC Saturday 5.7. 9:00 - 12:00 in CC

Sunday 6.7. 9:00 - 10:00 in E4 event centre

Additional entries are not possible. You can enter only classes HDR (parents with children), P (easy) and T (chalenging) until the count of free maps.

## Kindergarten:

Will be ready to work on E1 inside the building, E2-E3 next to office and on E4 in partytent in event centre. Please give the kids all necesary things (drinks, food). We take care about babies too, but no nappies changing. Put the kids to kindergarten for necessery time only. Don't try to get them in at 9 and take them away at 15!

## Punching:

SPORTident Air, there is possible to borrow a non-Air chip for 50 CZK per stage. SI reading is always in event centre. If SI fails, punch anywhere to map with puncher and show it in finish to referee. Time measure precision – seconds.