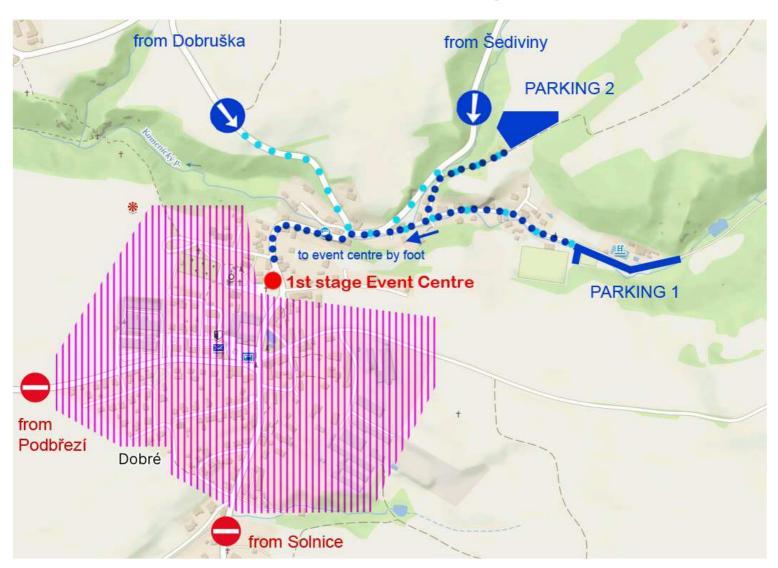

# 1st Stage

Date: 3rd July 2025

Stage centre: Dobré, small park in front of village pub (50.2703228N, 16.2641378E). In pub there is a WC, outside there are

three toilet cabines. No washing...

Parking:

Complicated. Please everyone to arrive from direction from Dobruška or Šediviny. Don't arrive from Podbrezi or Solnice, because than you have to go through the competition area and you may be disqualifyed.

After arrival the organisers point you to Parking1 (narrow road to local swimming pool). When all spots are full you will be pointed to Parking2 (meadow with access by rough uphill unpaved path). Parking is free.

From parking you go by foot to event centre following the blue/white stripes. Be very careful, there are no sidewalks!

Race: sprint

Start: 00 = 16:00, interval

Distances: Start and finish are in the event centre.

Parking1 - Centrum: 700-1100m

Parking2 - Centrum: 800m

Map: Dobré, 1:4000, E 2m, ISSprOM2019, A5, actual to May

2025, waterprooved (PolyArt), author: Tomáš Leštínský

Special symbols: X - playground

Terrain: Village with quite dense path and road network.

Competition area: Village of Dobré except the marked path from parking

(hatched area on map above)

Dress: Sprint, up to 90% race is on asphalt.

Time limit: 40 minutes

Finish close: 18:30

Kindergarten: inside the village pub, operating 15:30 - 18:00.