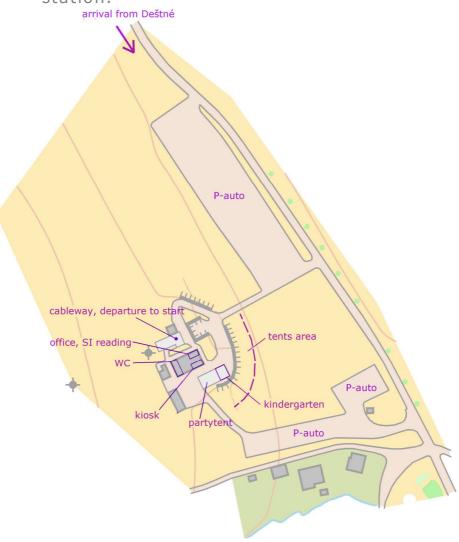

## Arrival and parking in CC:

After arrival you park on the meadow close to the church. Those who are accommodated in camp use the flat part of the meadow, the rest use a sloping part for parking. Asphalt road is a boundary to Protected landsape area of Orlické hory. Definitely don't park nor camp on meadows in direction to mountains! The meadow suited for competition offers a lot of space for anything we need. Parking is free.

# Accommodation in camp:

Arrival is possible more less anytime you need. Organisers come to CC with equipment (toilets, water) on Thursday morning, kiosk nad registration desk come after E1. Flat part of the CC will be used for camping. It is possible to park next to your tent. Try build the tent city in civilised way, don't block others. There is a lot of space.

Caravans park as close to asphalt road as possible. Don't move your vehicles on grass more that is needed. In CC there are chemical toilets, for washing a small basin + washbasins. There will be a tank with drinkable watter. Try to spare it!

# CC plan:

## Catering:

In CC there will be a kiosk with basic sortiment. Who wants more, visit the Prazova bouda (1.5km far).

## Kindergarten:

Will be ready to work on E1 inside the building, E2-E3 next to office and on E4 in partytent in event centre. Please give the kids all necesary things (drinks, food). We take care about babies too, but no nappies changing. Put the kids to kindergarten for necessery time only. Don't try to get them in at 9 and take them away at 15!

## Punching:

SPORTident Air, there is possible to borrow a non-Air chip for 50 CZK per stage. SI reading is always in event centre. If SI fails, punch anywhere to map with puncher and show it in finish to referee. Time measure precision – seconds.