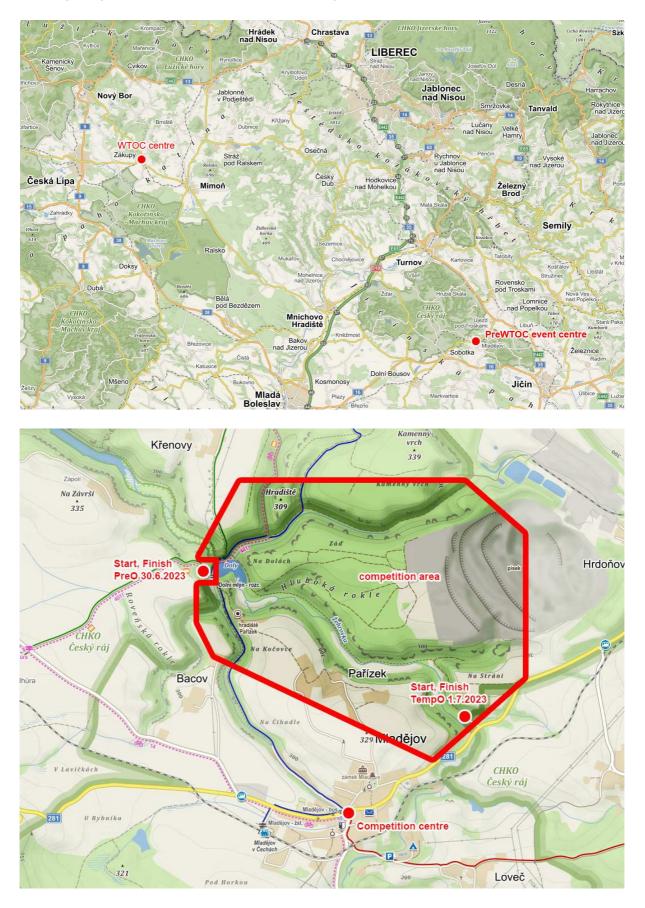

#### **Event Centre**

Mladějov (50.4811703N, 15.2323108E)

#### Embargoed area

Embargoed area is declared on the map above. It is forbidden to step in before the competition.

## PreO - 30th June

#### Way to start/from finish

Distance from CC is 2 km/-25m, gentle downhill asfalt path which changes after 800 m to meadow footpath. Wheelchairs can handle it with assistance. In case of need is possible to drive the car to the start/finish area, where the disabled competitor gets out of the car and the car MUST return to Mladejov. No car can stay there during the race!

#### Distances

- From CC to start 2.0 km
- From finish to CC 3.0 km

## TempO - 1st July

#### Distances

- From CC to start 900 m/-35m, asphalt road
- From finish to CC 1600 m/45m